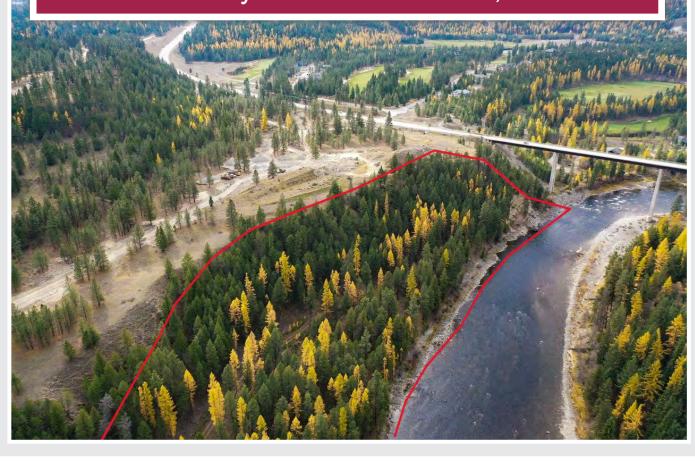

#### **DESCRIPTION**

This exceptional 7-acre parcel presents a unique opportunity to develop a distinctive residential community in one of British Columbia's most sought-after locations. Tucked along the legendary St. Mary River, this property embodies the rustic charm that defines the region. With its crystal-clear waters, gentle rapids, and a world-class reputation for fly fishing, the St. Mary River is a cherished destination for nature lovers, anglers, and outdoor enthusiasts who have flocked to its banks for generations.

This property is adjacent to the final phase of the prestigious "Estates at Shadow Mountain" development, a master-planned community that seamlessly blends upscale living with the natural environment. The surrounding terrain offers a harmonious blend of gentle plateaus, lush riverbanks, and striking views, creating a canvas for thoughtfully designed homes that will appeal to discerning buyers seeking tranquility and beauty.

Infrastructure development is progressing, with roads and essential services including city water and sewer. Once finalized, the property will be accessible via a scenic roadway that will wind

through future high-end acreage lots. This planned route has been carefully designed to compliment the gentle topography and showcase the dramatic riverfront peninsula, enhancing the overall appeal of the development. The thoughtful layout aims to create a sense of privacy and exclusivity, making this a truly exceptional offering.