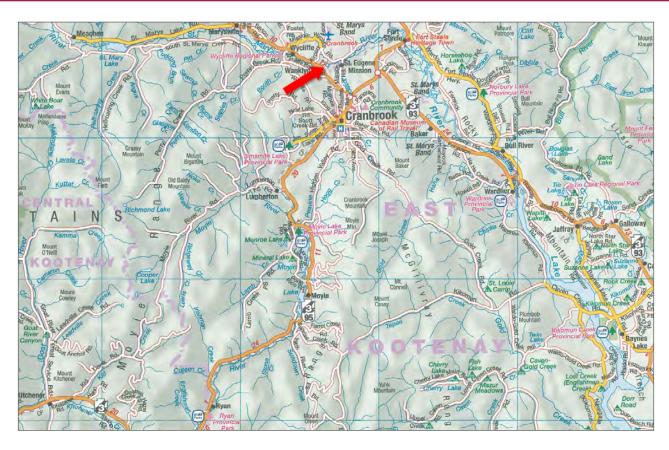

#### **LOCATION**

6145 Parnaby Road - Cranbrook, BC

#### MAP REFERENCE

49°35'0.64"N 115°47'42.13"W