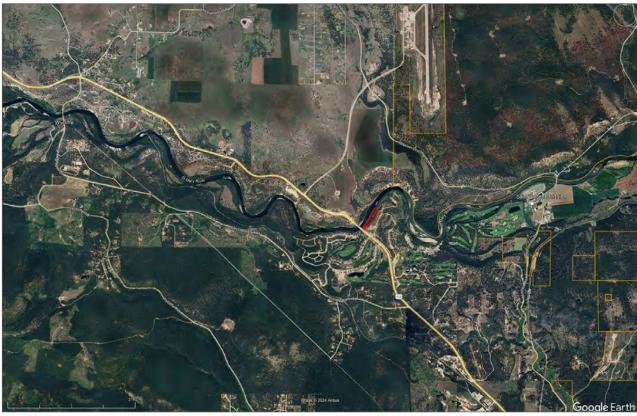

#### **DESCRIPTION**

This exceptional 7-acre parcel presents a unique opportunity to develop a distinctive residential community in one of British Columbia's most sought-after locations. Tucked along the legendary St. Mary River, this property embodies the rustic charm that defines the region. With its crystal-clear waters, gentle rapids, and a world-class reputation for fly fishing, the St. Mary River is a cherished destination for nature lovers, anglers, and outdoor enthusiasts who have flocked to its banks for generations.

This property is adjacent to the final phase of the prestigious "Estates at Shadow Mountain" development, a master-planned community that seamlessly blends upscale living with the natural environment. The surrounding terrain offers a harmonious blend of gentle plateaus, lush riverbanks, and striking views, creating a canvas for thoughtfully designed homes that will appeal to discerning buyers seeking tranquility and beauty.

Infrastructure development is progressing, with roads and essential services including city water and sewer. Once finalized, the property will be accessible via a scenic roadway that will wind

through future high-end acreage lots. This planned route has been carefully designed to compliment the gentle topography and showcase the dramatic riverfront peninsula, enhancing the overall appeal of the development. The thoughtful layout aims to create a sense of privacy and exclusivity, making this a truly exceptional offering.