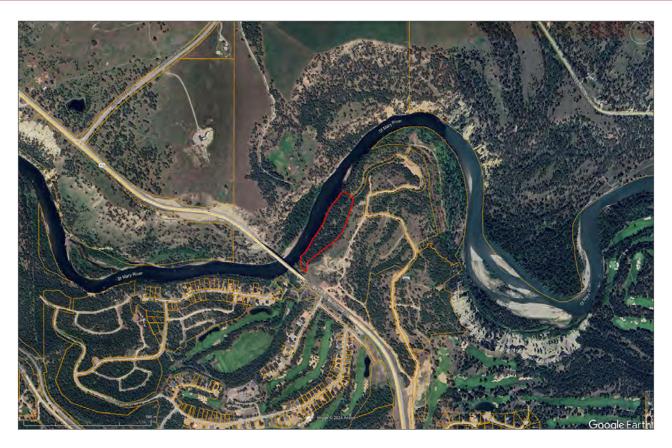

#### **DESCRIPTION**

This exceptional 7-acre parcel presents a unique opportunity to develop a distinctive residential community in one of British Columbia's most sought-after locations. Tucked along the legendary St. Mary River, this property embodies the rustic charm that defines the region. With its crystal-clear waters, gentle rapids, and a world-class reputation for fly fishing, the St. Mary River is a cherished destination for nature lovers, anglers, and outdoor enthusiasts who have flocked to its banks for generations.

This property is adjacent to the final phase of the prestigious "Estates at Shadow Mountain" development, a master-planned community that seamlessly blends upscale living with the natural environment. The surrounding terrain offers a harmonious blend of gentle plateaus, lush riverbanks, and striking views, creating a canvas for thoughtfully designed homes that will appeal to discerning buyers seeking tranquility and beauty.

Infrastructure development is progressing, with roads and essential services including city water and sewer. Once finalized, the property will be accessible via a scenic roadway that will wind

through future high-end acreage lots. This planned route has been carefully designed to compliment the gentle topography and showcase the dramatic riverfront peninsula, enhancing the overall appeal of the development. The thoughtful layout aims to create a sense of privacy and exclusivity, making this a truly exceptional offering.