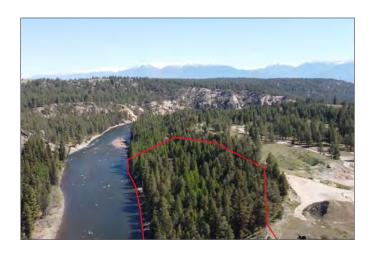

#### **DESCRIPTION**

This exceptional 7-acre parcel presents a unique opportunity to develop a distinctive residential community in one of British Columbia's most sought-after locations. Tucked along the legendary St. Mary River, this property embodies the rustic charm that defines the region. With its crystal-clear waters, gentle rapids, and a world-class reputation for fly fishing, the St. Mary River is a cherished destination for nature lovers, anglers, and outdoor enthusiasts who have flocked to its banks for generations.

This property is adjacent to the final phase of the prestigious "Estates at Shadow Mountain" development, a master-planned community that seamlessly blends upscale living with the natural environment. The surrounding terrain offers a harmonious blend of gentle plateaus, lush riverbanks, and striking views, creating a canvas for thoughtfully designed homes that will appeal to discerning buyers seeking tranquility and beauty.