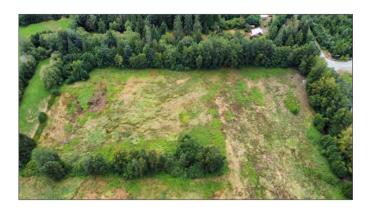

#### **DESCRIPTION**

Discover the perfect canvas for your dream property on this expansive 9.83-acre lot in the heart of the Comox Valley. Situated just off Small Road and entirely outside of the Agricultural Land Reserve (ALR), this exceptional piece of land offers the ideal setting for your future home, hobby farm, or rural retreat.

Water is abundant in this area, and drilling a well should yield plentiful results, making this property

ideal for those seeking to live sustainably. The cleared level landscape is surrounded by the natural beauty of the Comox Valley, with mountain views and lush greenery providing a serene backdrop for your plans. The property's zoning, size, and layout allow for a wide range of potential uses, from agricultural ventures to a private estate, or even as an investment for future development.