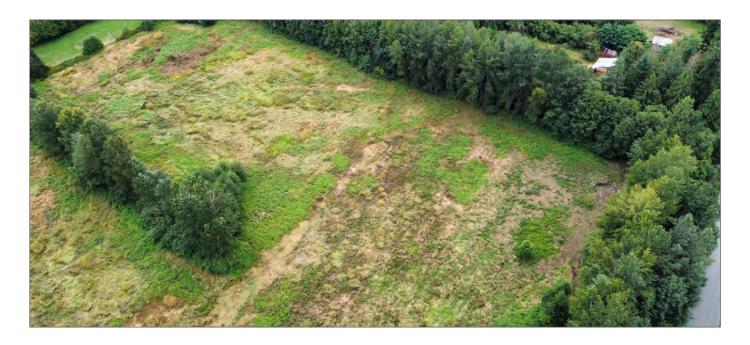

# Rare 9.83 Acre RU-20 Zoned Lot Located Minutes from Courtenay, BC

#### **DESCRIPTION**

Discover the perfect canvas for your dream property on this expansive 9.83-acre lot in the heart of the Comox Valley. Situated just off Small Road and entirely outside of the Agricultural Land Reserve (ALR), this exceptional piece of land offers the ideal setting for your future home, hobby farm, or rural retreat.

For those seeking even more potential, there are four adjacent parcels available for purchase, bringing the total land holdings to an impressive 72 acres. This additional land opens a wealth of possibilities for larger-scale projects or significant investment opportunities.

#### **INVESTMENT FEATURES**

There are 4 additional lots available for purchase adjacent to the subject property to create a combined 72 acres. For more information, please contact the listing REALTOR®.