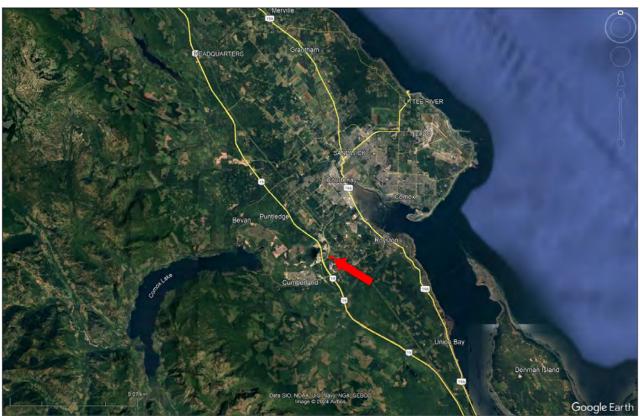

#### **LOCATION**

Small Road - Courtenay, BC

#### **DIRECTIONS**

Head south on Small Road after exiting off Comox Valley Parkway. Property is on the left-hand side across from "Experience Comox Valley" information centre.