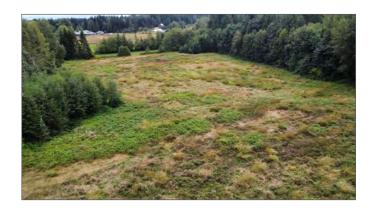

# Rare 9.83 Acre RU-20 Zoned Lot Located Minutes from Courtenay, BC

#### **DESCRIPTION**

Discover the perfect canvas for your dream property on this expansive 9.83-acre lot in the heart of the Comox Valley. Situated just off Small Road and entirely outside of the Agricultural Land Reserve (ALR), this exceptional piece of land offers the ideal setting for your future home, hobby farm, or rural retreat.

Water is abundant in this area, and drilling a well should yield plentiful results, making this property

ideal for those seeking to live sustainably. The cleared level landscape is surrounded by the natural beauty of the Comox Valley, with mountain views and lush greenery providing a serene backdrop for your plans. The property's zoning, size, and layout allow for a wide range of potential uses, from agricultural ventures to a private estate, or even as an investment for future development.