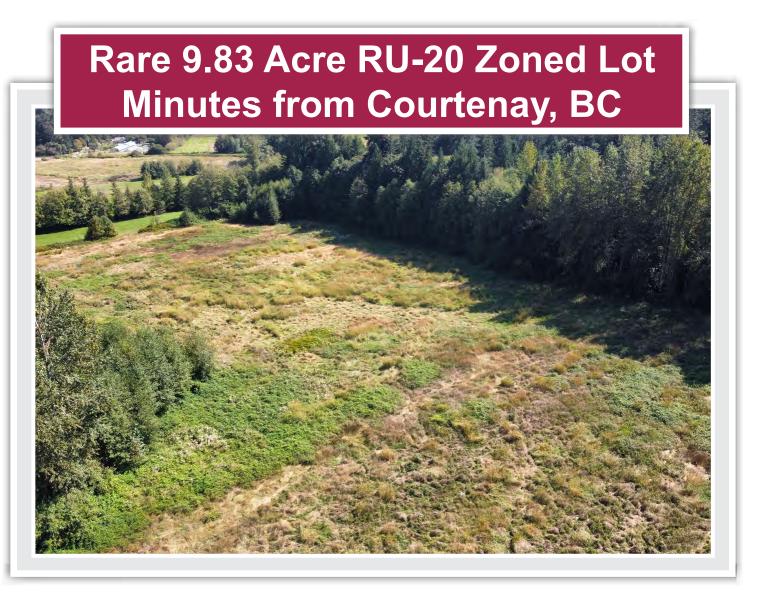

# Rare 9.83 Acre RU-20 Zoned Lot Located Minutes from Courtenay, BC

#### **DESCRIPTION**

Discover the perfect canvas for your dream property on this expansive 9.83-acre lot in the heart of the Comox Valley. Situated just off Small Road and entirely outside of the Agricultural Land Reserve (ALR), this exceptional piece of land offers the ideal setting for your future home, hobby farm, or rural retreat.

Water is abundant in this area, and drilling a well should yield plentiful results, making this property

ideal for those seeking to live sustainably. The cleared level landscape is surrounded by the natural beauty of the Comox Valley, with mountain views and lush greenery providing a serene backdrop for your plans. The property's zoning, size, and layout allow for a wide range of potential uses, from agricultural ventures to a private estate, or even as an investment for future development.