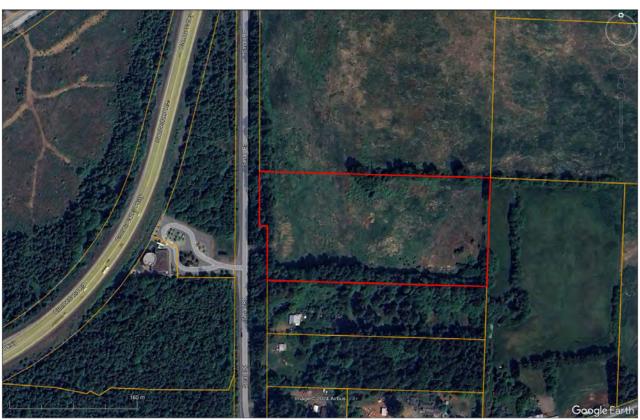

#### **DESCRIPTION**

Discover the perfect canvas for your dream property on this expansive 9.83-acre lot in the heart of the Comox Valley. Situated just off Small Road and entirely outside of the Agricultural Land Reserve (ALR), this exceptional piece of land offers the ideal setting for your future home, hobby farm, or rural retreat.

For those seeking even more potential, there are four adjacent parcels available for purchase, bringing the total land holdings to an impressive 72 acres. This additional land opens a wealth of possibilities for larger-scale projects or significant investment opportunities.

#### **BOUNDARIES**

Please see mapping section, all boundaries are approximate.

#### **INVESTMENT FEATURES**

There are 4 additional lots available for purchase adjacent to the subject property to create a combined 72 acres. For more information, please contact the listing REALTOR®.