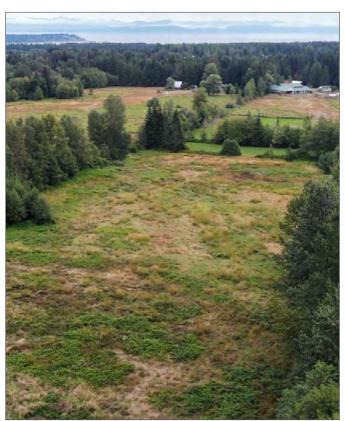

#### **DESCRIPTION**

Discover the perfect canvas for your dream property on this expansive 9.83-acre lot in the heart of the Comox Valley. Situated just off Small Road and entirely outside of the Agricultural Land Reserve (ALR), this exceptional piece of land offers the ideal setting for your future home, hobby farm, or rural retreat.

Located in the Happy Valley community, nestled between the charming towns of Cumberland and Courtenay, this property provides the best of both worlds—seclusion and privacy, with easy access to all the amenities you need. Whether you're looking to build a custom home, establish a hobby farm, or simply invest in a piece of paradise, this lot offers endless possibilities.

Water is abundant in this area, and drilling a well should yield plentiful results, making this property

ideal for those seeking to live sustainably. The cleared level landscape is surrounded by the natural beauty of the Comox Valley, with mountain views and lush greenery providing a serene backdrop for your plans. The property's zoning, size, and layout allow for a wide range of potential uses, from agricultural ventures to a private estate, or even as an investment for future development.