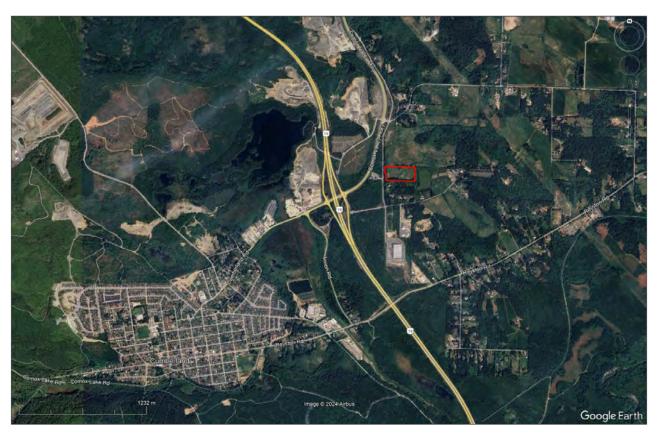

#### **DESCRIPTION**

Discover the perfect canvas for your dream property on this expansive 9.83-acre lot in the heart of the Comox Valley. Situated just off Small Road and entirely outside of the Agricultural Land Reserve (ALR), this exceptional piece of land offers the ideal setting for your future home, hobby farm, or rural retreat.

For those seeking even more potential, there are four adjacent parcels available for purchase, bringing the total land holdings to an impressive 72 acres. This additional land opens a wealth of possibilities for larger-scale projects or significant investment opportunities.

#### **INVESTMENT FEATURES**

There are 4 additional lots available for purchase adjacent to the subject property to create a combined 72 acres. For more information, please contact the listing REALTOR®.