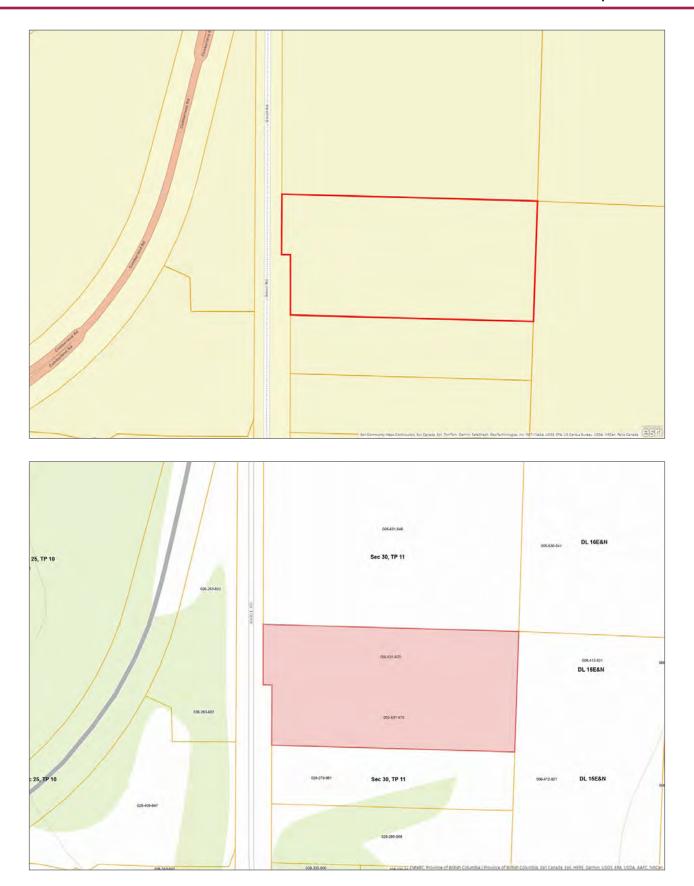

#### **LOCATION**

Small Road - Courtenay, BC

#### **DIRECTIONS**

Head south on Small Road after exiting off Comox Valley Parkway. Property is on the left-hand side across from "Experience Comox Valley" information centre.

#### **BOUNDARIES**

Please see mapping section, all boundaries are approximate.

#### **LEGAL**

THAT PART OF THE FRACTIONAL NORTH WEST 1/4 OF SECTION 30, TOWNSHIP 11, NELSON DISTRICT, PLAN 551 SHOWN COLOURED RED ON PLAN DEPOSITED UNDER DD 12116-F

PID 005-631-670