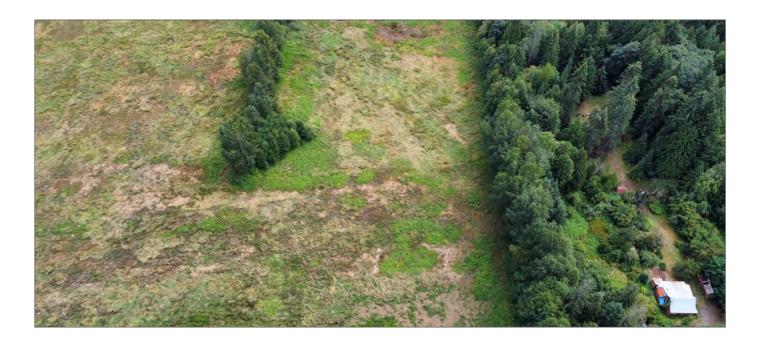

For those seeking even more potential, there are four adjacent parcels available for purchase, bringing the total land holdings to an impressive 72 acres. This additional land opens a wealth of possibilities for larger-scale projects or significant investment opportunities.

#### **INVESTMENT FEATURES**

There are 4 additional lots available for purchase adjacent to the subject property to create a combined 72 acres. For more information, please contact the listing REALTOR®.