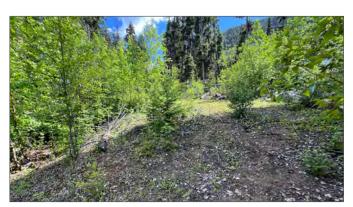

#### **DESCRIPTION**

Nestled on the serene shores of Marshall Lake, north of Lillooet in British Columbia, this stunning 1.18-acre lakefront parcel boasts approximately 141 feet of pristine water frontage. This exceptional property offers the rare opportunity to immerse yourself in the tranquility of nature, surrounded by breathtaking views and abundant wildlife. The lot currently features a roughed-in access road that begins on the neighbor's lot, providing initial entry to your future retreat. For those seeking ultimate privacy, a new switchback road can be added to establish private and exclusive access directly to the property. The allure of this off-grid haven makes it an ideal spot for outdoor enthusiasts and those yearning for a secluded sanctuary away from the hustle and bustle of city life.

Investing in this lakefront parcel offers not only an immediate escape into nature but also significant long-term potential. The sought-after location and the unique characteristics of the property make it an excellent candidate for building a charming cabin or a cozy off-grid home. As the demand for remote, off-grid properties continues to rise, this lot represents a solid investment opportunity. Whether you choose to develop the land now or hold onto it for future appreciation, owning a piece of the coveted Marshall Lake frontage is a wise and rewarding decision. The combination of natural beauty, recreational opportunities, and investment potential makes this parcel a rare and valuable find.