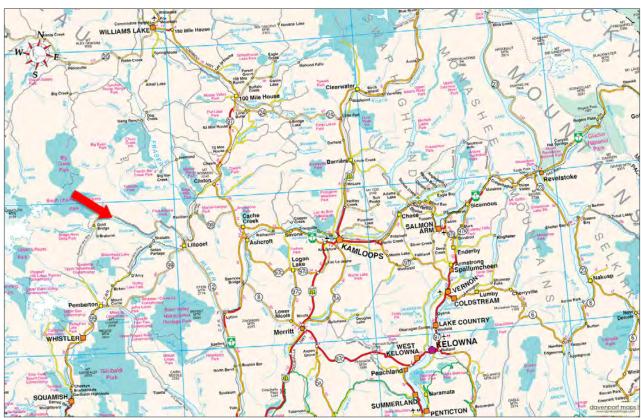

#### **LOCATION**

1186 S Marshall Lake Road - Lillooet, BC

#### **MAP REFERENCE**

50°55'3.13"N and 122°34'55.33"W