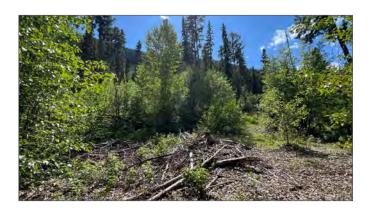

#### **DESCRIPTION**

Nestled on the serene shores of Marshall Lake, north of Lillooet in British Columbia, this stunning 1.18-acre lakefront parcel boasts approximately 141 feet of pristine water frontage. This exceptional property offers the rare opportunity to immerse yourself in the tranquility of nature, surrounded by breathtaking views and abundant wildlife. The lot currently features a roughed-in access road that begins on the neighbor's lot, providing initial entry to your future retreat. For those seeking ultimate privacy, a new switchback road can be added to establish private and exclusive access directly to the property. The allure of this off-grid haven makes it an ideal spot for outdoor enthusiasts and those yearning for a secluded sanctuary away from the hustle and bustle of city life.

Investing in this lakefront parcel offers not only an immediate escape into nature but also significant long-term potential. The sought-after location and the unique characteristics of the property make it an excellent candidate for building a charming cabin or a cozy off-grid home. As the demand for remote, off-grid properties continues to rise, this lot represents a solid investment opportunity. Whether you choose to develop the land now or hold onto it for future appreciation, owning a piece of the coveted Marshall Lake frontage is a wise and rewarding decision. The combination of natural beauty, recreational opportunities, and investment potential makes this parcel a rare and valuable find.