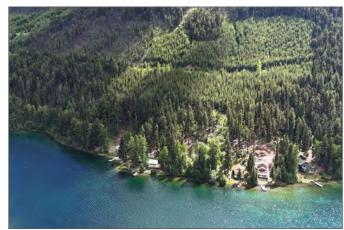

#### **DESCRIPTION**

Nestled on the serene shores of Marshall Lake, north of Lillooet in British Columbia, this stunning 1.18-acre lakefront parcel boasts approximately 141 feet of pristine water frontage. This exceptional property offers the rare opportunity to immerse yourself in the tranquility of nature, surrounded by breathtaking views and abundant wildlife. The lot currently features a roughed-in access road that begins on the neighbor's lot, providing initial entry to your future retreat. For those seeking ultimate privacy, a new switchback road can be added to establish private and exclusive access directly to the property. The allure of this off-grid haven makes it an ideal spot for outdoor enthusiasts and those yearning for a secluded sanctuary away from the hustle and bustle of city life.

Marshall Lake, located in the rugged beauty of British Columbia, is renowned for its excellent fishing, making it a paradise for anglers of all levels. Beyond fishing, the area surrounding Marshall Lake is a haven for outdoor recreation. Whether you enjoy kayaking, canoeing, or paddleboarding on the tranquil lake, or exploring the vast network

Investing in this lakefront parcel offers not only an immediate escape into nature but also significant long-term potential. The sought-after location and the unique characteristics of the property make it an excellent candidate for building a charming cabin or a cozy off-grid home. As the demand for remote, off-grid properties continues to rise, this lot represents a solid investment opportunity. Whether you choose to develop the land now or hold onto it for future appreciation, owning a piece of the coveted Marshall Lake frontage is a wise and rewarding decision. The combination of natural beauty, recreational opportunities, and investment potential makes this parcel a rare and valuable find.