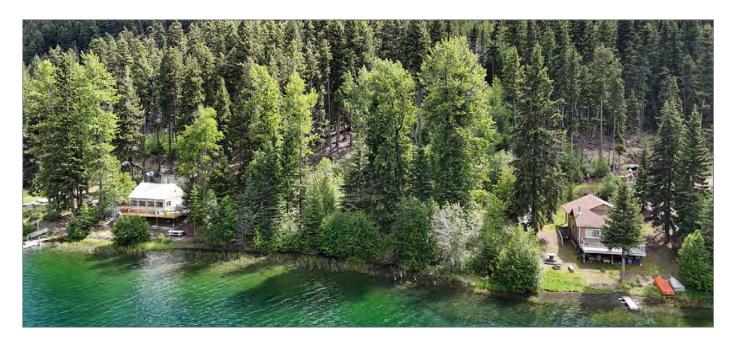

#### **DESCRIPTION**

Nestled on the serene shores of Marshall Lake, north of Lillooet in British Columbia, this stunning 1.18-acre lakefront parcel boasts approximately 141 feet of pristine water frontage. This exceptional property offers the rare opportunity to immerse yourself in the tranquility of nature, surrounded by breathtaking views and abundant wildlife. The lot currently features a roughed-in access road that begins on the neighbor's lot, providing initial entry to your future retreat. For those seeking ultimate privacy, a new switchback road can be added to establish private and exclusive access directly to the property. The allure of this off-grid haven makes it an ideal spot for outdoor enthusiasts and those yearning for a secluded sanctuary away from the hustle and bustle of city life.

Marshall Lake, located in the rugged beauty of British Columbia, is renowned for its excellent fishing, making it a paradise for anglers of all levels. Beyond fishing, the area surrounding Marshall Lake is a haven for outdoor recreation. Whether you enjoy kayaking, canoeing, or paddleboarding on the tranquil lake, or exploring the vast network

Investing in this lakefront parcel offers not only an immediate escape into nature but also significant long-term potential. The sought-after location and the unique characteristics of the property make it an excellent candidate for building a charming cabin or a cozy off-grid home. As the demand for remote, off-grid properties continues to rise, this lot represents a solid investment opportunity. Whether you choose to develop the land now or hold onto it for future appreciation, owning a piece of the coveted Marshall Lake frontage is a wise and rewarding decision. The combination of natural beauty, recreational opportunities, and investment potential makes this parcel a rare and valuable find.