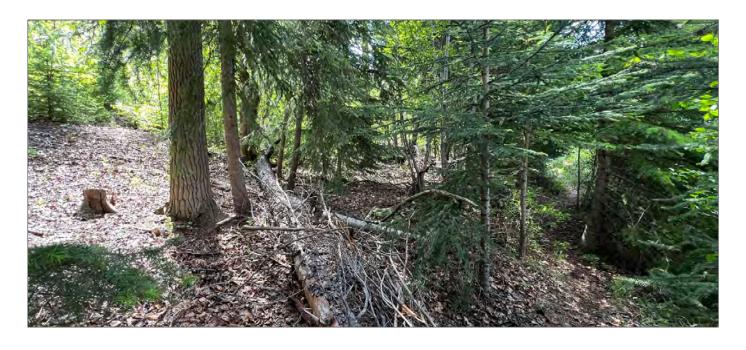

#### **DESCRIPTION**

Nestled on the serene shores of Marshall Lake, north of Lillooet in British Columbia, this stunning 1.18-acre lakefront parcel boasts approximately 141 feet of pristine water frontage. This exceptional property offers the rare opportunity to immerse yourself in the tranquility of nature, surrounded by breathtaking views and abundant wildlife. The lot currently features a roughed-in access road that begins on the neighbor's lot, providing initial entry to your future retreat. For those seeking ultimate privacy, a new switchback road can be added to establish private and exclusive access directly to the property. The allure of this off-grid haven makes it an ideal spot for outdoor enthusiasts and those yearning for a secluded sanctuary away from the hustle and bustle of city life.

Investing in this lakefront parcel offers not only an immediate escape into nature but also significant long-term potential. The sought-after location and the unique characteristics of the property make it an excellent candidate for building a charming cabin or a cozy off-grid home. As the demand for remote, off-grid properties continues to rise, this lot represents a solid investment opportunity. Whether you choose to develop the land now or hold onto it for future appreciation, owning a piece of the coveted Marshall Lake frontage is a wise and rewarding decision. The combination of natural beauty, recreational opportunities, and investment potential makes this parcel a rare and valuable find.