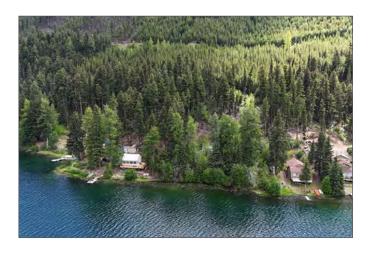

#### **DESCRIPTION**

Nestled on the serene shores of Marshall Lake, north of Lillooet in British Columbia, this stunning 1.18-acre lakefront parcel boasts approximately 141 feet of pristine water frontage. This exceptional property offers the rare opportunity to immerse yourself in the tranquility of nature, surrounded by breathtaking views and abundant wildlife. The lot currently features a roughed-in access road that begins on the neighbor's lot, providing initial entry to your future retreat. For those seeking ultimate privacy, a new switchback road can be added to establish private and exclusive access directly to the property. The allure of this off-grid haven makes it an ideal spot for outdoor enthusiasts and those yearning for a secluded sanctuary away from the hustle and bustle of city life.

Marshall Lake, located in the rugged beauty of British Columbia, is renowned for its excellent fishing, making it a paradise for anglers of all levels. Beyond fishing, the area surrounding Marshall Lake is a haven for outdoor recreation. Whether you enjoy kayaking, canoeing, or paddleboarding on the tranquil lake, or exploring the vast network

Investing in this lakefront parcel offers not only an immediate escape into nature but also significant long-term potential. The sought-after location and the unique characteristics of the property make it an excellent candidate for building a charming cabin or a cozy off-grid home. As the demand for remote, off-grid properties continues to rise, this lot represents a solid investment opportunity. Whether you choose to develop the land now or hold onto it for future appreciation, owning a piece of the coveted Marshall Lake frontage is a wise and rewarding decision. The combination of natural beauty, recreational opportunities, and investment potential makes this parcel a rare and valuable find.