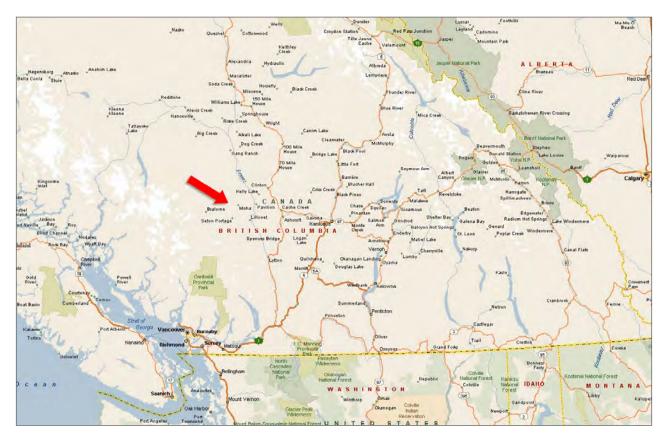

#### **LOCATION**

1186 S Marshall Lake Road - Lillooet, BC

#### **MAP REFERENCE**

50°55'3.13"N and 122°34'55.33"W