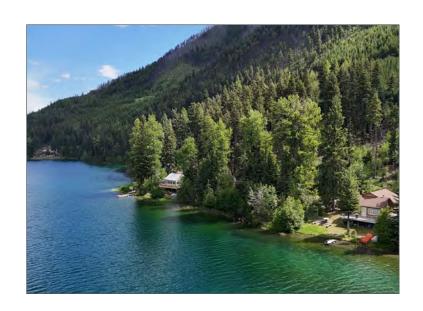

#### **DESCRIPTION**

Nestled on the serene shores of Marshall Lake, north of Lillooet in British Columbia, this stunning 1.18-acre lakefront parcel boasts approximately 141 feet of pristine water frontage. This exceptional property offers the rare opportunity to immerse yourself in the tranquility of nature, surrounded by breathtaking views and abundant wildlife. The lot currently features a roughed-in access road that begins on the neighbor's lot, providing initial entry to your future retreat. For those seeking ultimate privacy, a new switchback road can be added to establish private and exclusive access directly to the property. The allure of this off-grid haven makes it an ideal spot for outdoor enthusiasts and those yearning for a secluded sanctuary away from the hustle and bustle of city life.

and lush forests. Marshall Lake, situated north of Lillooet, offers pristine waters perfect for fishing, kayaking, and canoeing, surrounded by dense wilderness ideal for hiking and wildlife viewing.

The region is also known for its unique climate, often referred to as the "hot spot" of Canada due to its warm summers. Lillooet's agricultural heritage is evident in its vineyards and orchards, providing local wine tasting and fresh produce. The nearby Seton and Anderson Lakes offer additional recreational opportunities, including boating and swimming. Historical and cultural attractions, such as the Miyazaki House and the Lillooet Museum, provide insight into the area's vibrant past. With a blend of natural beauty, recreational activities, and cultural significance, Lillooet and its surrounding areas like Marshall Lake present a diverse and appealing destination for visitors and residents alike.