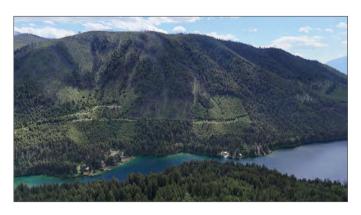

#### **DESCRIPTION**

Nestled on the serene shores of Marshall Lake, north of Lillooet in British Columbia, this stunning 1.18-acre lakefront parcel boasts approximately 141 feet of pristine water frontage. This exceptional property offers the rare opportunity to immerse yourself in the tranquility of nature, surrounded by breathtaking views and abundant wildlife. The lot currently features a roughed-in access road that begins on the neighbor's lot, providing initial entry to your future retreat. For those seeking ultimate privacy, a new switchback road can be added to establish private and exclusive access directly to the property. The allure of this off-grid haven makes it an ideal spot for outdoor enthusiasts and those yearning for a secluded sanctuary away from the hustle and bustle of city life.

Marshall Lake, located in the rugged beauty of British Columbia, is renowned for its excellent fishing, making it a paradise for anglers of all levels. Beyond fishing, the area surrounding Marshall Lake is a haven for outdoor recreation. Whether you enjoy kayaking, canoeing, or paddleboarding on the tranquil lake, or exploring the vast network

Investing in this lakefront parcel offers not only an immediate escape into nature but also significant long-term potential. The sought-after location and the unique characteristics of the property make it an excellent candidate for building a charming cabin or a cozy off-grid home. As the demand for remote, off-grid properties continues to rise, this lot represents a solid investment opportunity. Whether you choose to develop the land now or hold onto it for future appreciation, owning a piece of the coveted Marshall Lake frontage is a wise and rewarding decision. The combination of natural beauty, recreational opportunities, and investment potential makes this parcel a rare and valuable find.