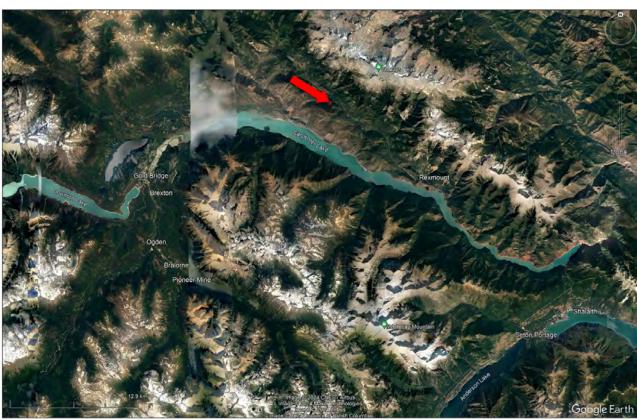

#### **DESCRIPTION**

Nestled on the serene shores of Marshall Lake, north of Lillooet in British Columbia, this stunning 1.18-acre lakefront parcel boasts approximately 141 feet of pristine water frontage. This exceptional property offers the rare opportunity to immerse yourself in the tranquility of nature, surrounded by breathtaking views and abundant wildlife. The lot currently features a roughed-in access road that begins on the neighbor's lot, providing initial entry to your future retreat. For those seeking ultimate privacy, a new switchback road can be added to establish private and exclusive access directly to the property. The allure of this off-grid haven makes it an ideal spot for outdoor enthusiasts and those yearning for a secluded sanctuary away from the hustle and bustle of city life.

#### **LOCATION**

1186 S Marshall Lake Road - Lillooet, BC

#### **MAP REFERENCE**

50°55'3.13"N and 122°34'55.33"W