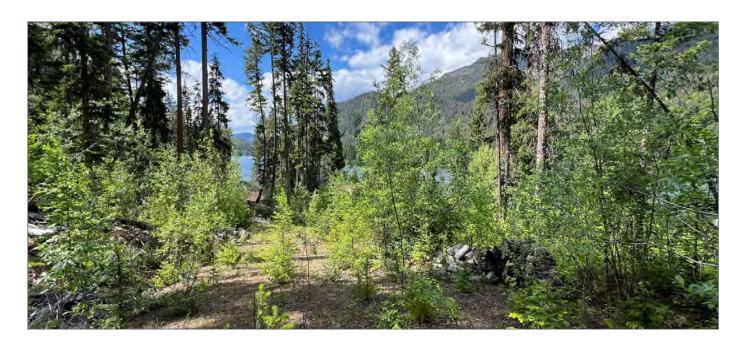

#### **DESCRIPTION**

Nestled on the serene shores of Marshall Lake, north of Lillooet in British Columbia, this stunning 1.18-acre lakefront parcel boasts approximately 141 feet of pristine water frontage. This exceptional property offers the rare opportunity to immerse yourself in the tranquility of nature, surrounded by breathtaking views and abundant wildlife. The lot currently features a roughed-in access road that begins on the neighbor's lot, providing initial entry to your future retreat. For those seeking ultimate privacy, a new switchback road can be added to establish private and exclusive access directly to the property. The allure of this off-grid haven makes it an ideal spot for outdoor enthusiasts and those yearning for a secluded sanctuary away from the hustle and bustle of city life.

Marshall Lake, located in the rugged beauty of British Columbia, is renowned for its excellent fishing, making it a paradise for anglers of all levels. Beyond fishing, the area surrounding Marshall Lake is a haven for outdoor recreation. Whether you enjoy kayaking, canoeing, or paddleboarding on the tranquil lake, or exploring the vast network

Investing in this lakefront parcel offers not only an immediate escape into nature but also significant long-term potential. The sought-after location and the unique characteristics of the property make it an excellent candidate for building a charming cabin or a cozy off-grid home. As the demand for remote, off-grid properties continues to rise, this lot represents a solid investment opportunity. Whether you choose to develop the land now or hold onto it for future appreciation, owning a piece of the coveted Marshall Lake frontage is a wise and rewarding decision. The combination of natural beauty, recreational opportunities, and investment potential makes this parcel a rare and valuable find.