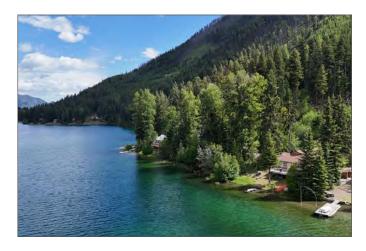

#### **DESCRIPTION**

Nestled on the serene shores of Marshall Lake, north of Lillooet in British Columbia, this stunning 1.18-acre lakefront parcel boasts approximately 141 feet of pristine water frontage. This exceptional property offers the rare opportunity to immerse yourself in the tranquility of nature, surrounded by breathtaking views and abundant wildlife. The lot currently features a roughed-in access road that begins on the neighbor's lot, providing initial entry to your future retreat. For those seeking ultimate privacy, a new switchback road can be added to establish private and exclusive access directly to the property. The allure of this off-grid haven makes it an ideal spot for outdoor enthusiasts and those yearning for a secluded sanctuary away from the hustle and bustle of city life.

Marshall Lake, located in the rugged beauty of British Columbia, is renowned for its excellent fishing, making it a paradise for anglers of all levels. Beyond fishing, the area surrounding Marshall Lake is a haven for outdoor recreation. Whether you enjoy kayaking, canoeing, or paddleboarding on the tranquil lake, or exploring the vast network

Investing in this lakefront parcel offers not only an immediate escape into nature but also significant long-term potential. The sought-after location and the unique characteristics of the property make it an excellent candidate for building a charming cabin or a cozy off-grid home. As the demand for remote, off-grid properties continues to rise, this lot represents a solid investment opportunity. Whether you choose to develop the land now or hold onto it for future appreciation, owning a piece of the coveted Marshall Lake frontage is a wise and rewarding decision. The combination of natural beauty, recreational opportunities, and investment potential makes this parcel a rare and valuable find.