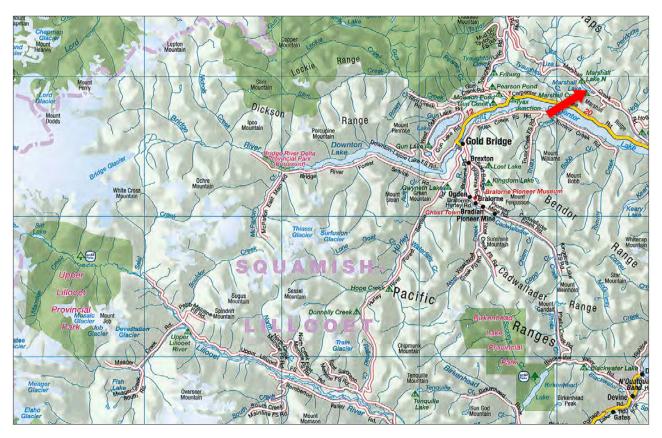

#### **LOCATION**

1186 S Marshall Lake Road - Lillooet, BC

#### **MAP REFERENCE**

50°55'3.13"N and 122°34'55.33"W