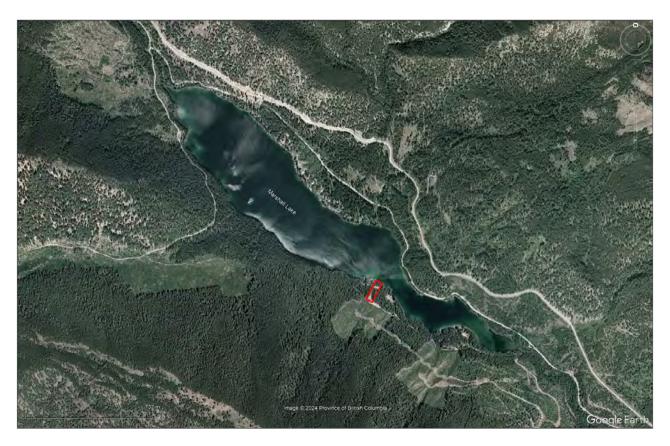

#### **DESCRIPTION**

Nestled on the serene shores of Marshall Lake, north of Lillooet in British Columbia, this stunning 1.18-acre lakefront parcel boasts approximately 141 feet of pristine water frontage. This exceptional property offers the rare opportunity to immerse yourself in the tranquility of nature, surrounded by breathtaking views and abundant wildlife. The lot currently features a roughed-in access road that begins on the neighbor's lot, providing initial entry to your future retreat. For those seeking ultimate privacy, a new switchback road can be added to establish private and exclusive access directly to the property. The allure of this off-grid haven makes it an ideal spot for outdoor enthusiasts and those yearning for a secluded sanctuary away from the hustle and bustle of city life.

#### **LOCATION**

1186 S Marshall Lake Road - Lillooet, BC

#### **MAP REFERENCE**

50°55'3.13"N and 122°34'55.33"W