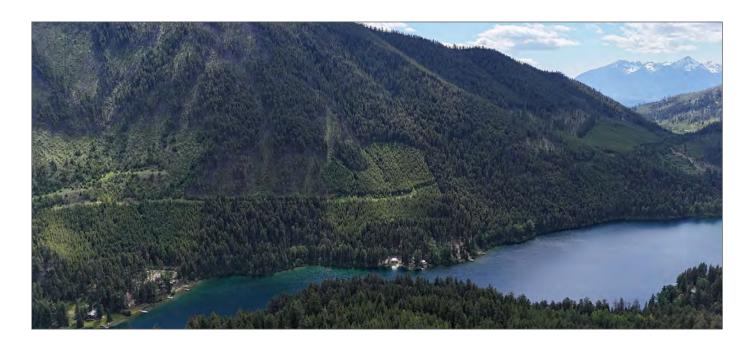

#### **DESCRIPTION**

Nestled on the serene shores of Marshall Lake, north of Lillooet in British Columbia, this stunning 1.18-acre lakefront parcel boasts approximately 141 feet of pristine water frontage. This exceptional property offers the rare opportunity to immerse yourself in the tranquility of nature, surrounded by breathtaking views and abundant wildlife. The lot currently features a roughed-in access road that begins on the neighbor's lot, providing initial entry to your future retreat. For those seeking ultimate privacy, a new switchback road can be added to establish private and exclusive access directly to the property. The allure of this off-grid haven makes it an ideal spot for outdoor enthusiasts and those yearning for a secluded sanctuary away from the hustle and bustle of city life.

Investing in this lakefront parcel offers not only an immediate escape into nature but also significant long-term potential. The sought-after location and the unique characteristics of the property make it an excellent candidate for building a charming cabin or a cozy off-grid home. As the demand for remote, off-grid properties continues to rise, this lot represents a solid investment opportunity. Whether you choose to develop the land now or hold onto it for future appreciation, owning a piece of the coveted Marshall Lake frontage is a wise and rewarding decision. The combination of natural beauty, recreational opportunities, and investment potential makes this parcel a rare and valuable find.