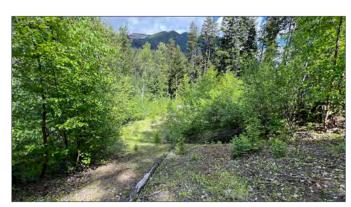

#### **DESCRIPTION**

Nestled on the serene shores of Marshall Lake, north of Lillooet in British Columbia, this stunning 1.18-acre lakefront parcel boasts approximately 141 feet of pristine water frontage. This exceptional property offers the rare opportunity to immerse yourself in the tranquility of nature, surrounded by breathtaking views and abundant wildlife. The lot currently features a roughed-in access road that begins on the neighbor's lot, providing initial entry to your future retreat. For those seeking ultimate privacy, a new switchback road can be added to establish private and exclusive access directly to the property. The allure of this off-grid haven makes it an ideal spot for outdoor enthusiasts and those yearning for a secluded sanctuary away from the hustle and bustle of city life.

Investing in this lakefront parcel offers not only an immediate escape into nature but also significant long-term potential. The sought-after location and the unique characteristics of the property make it an excellent candidate for building a charming cabin or a cozy off-grid home. As the demand for remote, off-grid properties continues to rise, this lot represents a solid investment opportunity. Whether you choose to develop the land now or hold onto it for future appreciation, owning a piece of the coveted Marshall Lake frontage is a wise and rewarding decision. The combination of natural beauty, recreational opportunities, and investment potential makes this parcel a rare and valuable find.