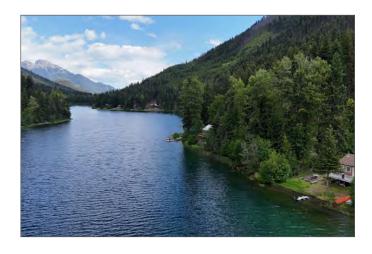

#### **DESCRIPTION**

Nestled on the serene shores of Marshall Lake, north of Lillooet in British Columbia, this stunning 1.18-acre lakefront parcel boasts approximately 141 feet of pristine water frontage. This exceptional property offers the rare opportunity to immerse yourself in the tranquility of nature, surrounded by breathtaking views and abundant wildlife. The lot currently features a roughed-in access road that begins on the neighbor's lot, providing initial entry to your future retreat. For those seeking ultimate privacy, a new switchback road can be added to establish private and exclusive access directly to the property. The allure of this off-grid haven makes it an ideal spot for outdoor enthusiasts and those yearning for a secluded sanctuary away from the hustle and bustle of city life.

#### **LOCATION**

1186 S Marshall Lake Road - Lillooet, BC