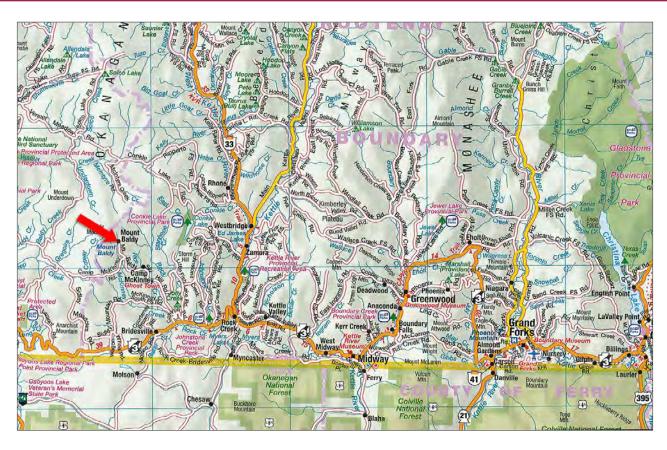

#### **LOCATION**

361 Buck Road - Mount Baldy, BC

#### **DIRECTIONS**

When you arrive at the resort turn left onto Cougar Road. Stay left at the Y intersection which turns into Wapiti Creek Road, then right onto Buck Road. The property is near the end of the cul-de-sac on the right.

#### **MAP REFERENCE**

49° 8'58.72"N and 119°14'30.82"W