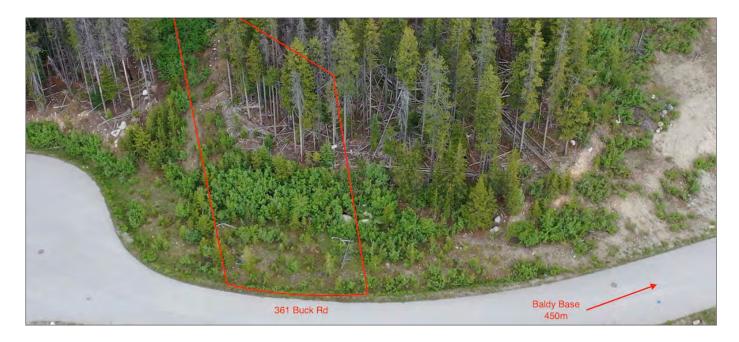

The resort is divided into 2 residential areas, with the original Eagle zone being a bare land strata, and the Wapiti zone being non-strata. This property sits in Wapiti and allows rental or in-law suites on all properties. The lot is gently sloping from north to south with water, sewer and power in the road at the lot line. The property gets all day sun, and sits on the high side of the street. At around 450 m from the base area, you would walk up the road to Cougar Road and then you can ski down to the base area, and when coming home for lunch or at the end of the day, it is ski-in. This is the best priced lot at the resort, so get up here to see it before it's gone!

#### **LOCATION**

361 Buck Road - Mount Baldy, BC

#### **DIRECTIONS**

When you arrive at the resort turn left onto Cougar Road. Stay left at the Y intersection which turns into Wapiti Creek Road, then right onto Buck Road. The property is near the end of the cul-de-sac on the right.