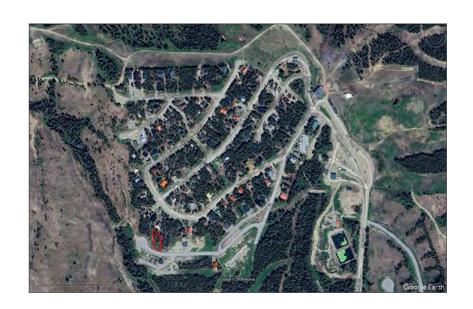

The resort is divided into 2 residential areas, with the original Eagle zone being a bare land strata, and the Wapiti zone being non-strata. This property sits in Wapiti and allows rental or in-law suites on all properties. The lot is gently sloping from north to south with water, sewer and power in the road at the lot line. The property gets all day sun, and sits on the high side of the street. At around 450 m from the base area, you would walk up the road to Cougar Road and then you can ski down to the base area, and when coming home for lunch or at the end of the day, it is ski-in. This is the best priced lot at the resort, so get up here to see it before it's gone!

#### **DIRECTIONS**

When you arrive at the resort turn left onto Cougar Road. Stay left at the Y intersection which turns into Wapiti Creek Road, then right onto Buck Road. The property is near the end of the cul-de-sac on the right.