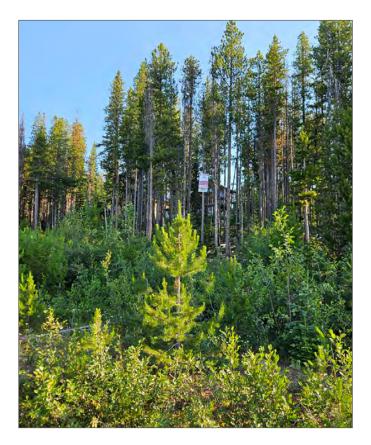

#### **DESCRIPTION**

Mt. Baldy Resort, located in the South Okanagan region of British Columbia, is a hidden gem renowned for its stunning natural beauty and diverse outdoor activities. Nestled about 30 km northeast of Oliver, the resort boasts a laid-back atmosphere that appeals to both seasoned winter sports enthusiasts and families alike. With a history that dates back to the 1950s, Mt. Baldy has developed a reputation for its excellent skiing and snowboarding facilities, featuring over 30 runs that cater to all skill levels. The resort's unique location, at an elevation of 2,274 metres (7,460 feet), offers breathtaking panoramic views of the surrounding mountains and valleys, making it a picturesque destination throughout the year.

#### **VEGETATION**

Mount Baldy, located near Oliver, features a variety of flora. The region is predominantly covered in forests of Douglas fir, western redcedar, and western hemlock. The mountain's lower slopes are also home to a variety of deciduous trees, including black cottonwood, and bigleaf maple. In addition to these trees, the mountain's terrain supports an array of wildflowers and grasses, such as sweet vernal grass and red clover.