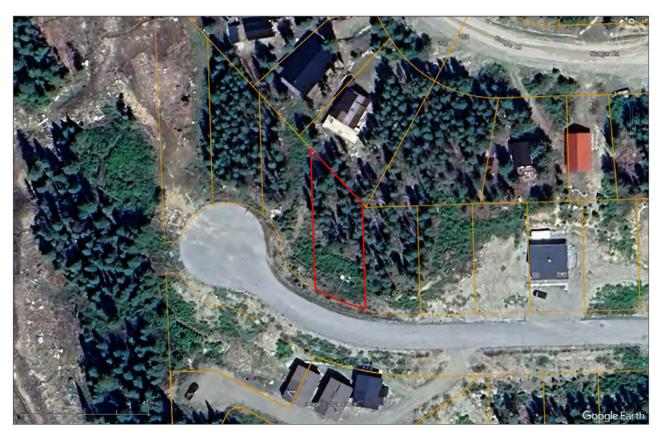

#### **PROPERTY DETAILS**

Listing Number: 24216

**Price:** \$89,900

**Taxes (2024):** \$300

**Size:** 7,144 sq. ft.

**Zoning:** R-2 zone

#### **LEGAL**

Lot 13 District Lot 100S Similkameen Division Yale District Plan KAP82817 - PID 026-938-081