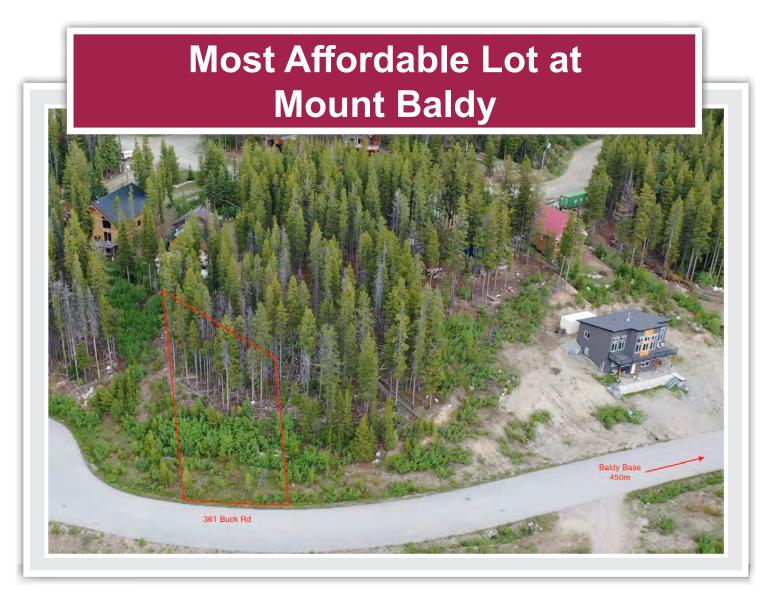

## Most Affordable Lot at Mount Baldy

The resort is divided into 2 residential areas, with the original Eagle zone being a bare land strata, and the Wapiti zone being non-strata. This property sits in Wapiti and allows rental or in-law suites on all properties. The lot is gently sloping from north to south with water, sewer and power in the road at the lot line. The property gets all day sun, and sits on the high side of the street. At around 450 m from the base area, you would walk up the road to Cougar Road and then you can ski down to the base area, and when coming home for lunch or at the end of the day, it is ski-in. This is the best priced lot at the resort, so get up here to see it before it's gone!

#### **LOCATION**

361 Buck Road - Mount Baldy, BC